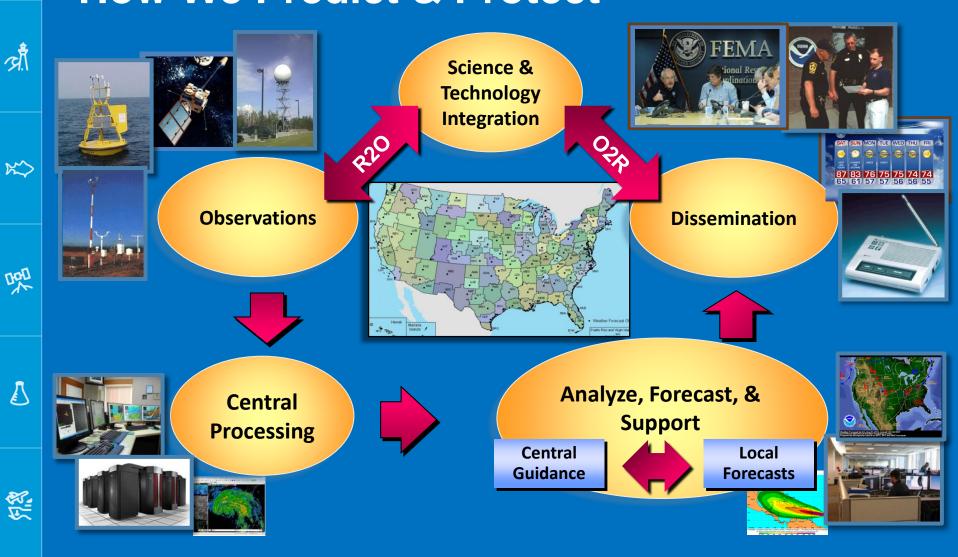

### NOAA National Weather Service

Building a Weather-Ready Nation























#### **NWS Vision & Mission**



K^>





Provide weather, water, and seasonal data, forecasts and warnings for the protection of life and property and the enhancement of the national economy

#### **VISION for Tomorrow**



A Weather-Ready Nation where society is prepared for and responds to weather and water events









### Where We Are

















## NWS Products & Core Capabilities From Sun to Sea - From 1 Hr to Seasonal



























### What We Do: NWS Operations How We Predict & Protect







### Contract Spending in FY 2016

| Portfolio                           | Amount       |
|-------------------------------------|--------------|
| Observations                        | \$66,996,047 |
| Central Processing                  | \$90,976,343 |
| Dissemination                       | \$45,710,349 |
| Analyze, Forecast and Support       | \$41,208,191 |
| Science, Technology and Integration | \$37,556,275 |
| Facilities Construction & Major     | \$5,254,658  |

Spans services across all portfolios from information technology, administrative support, facilities maintenance and repair, research and science.





Repairs





# Realizing the Full Value of Forecasts:

**Connecting Forecasts to Critical Decisions** 

Generating forecasts and warnings



Connecting those forecasts