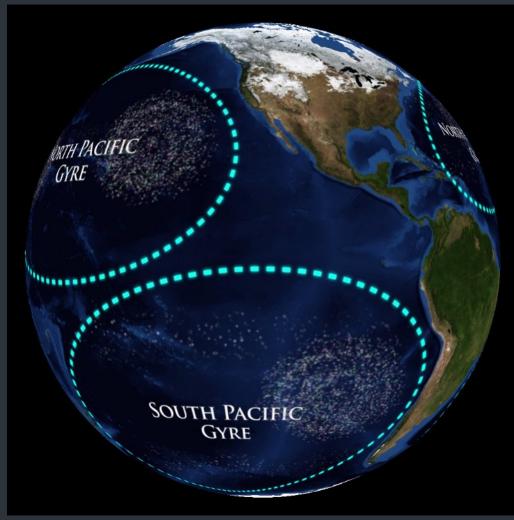

#### Water

- Sea Surface Currents
- Sea Surface Temperatures
- Ocean Circulation Conveyor Belts
- ARGO (Buoy Surface Animation)
- Marine Debris