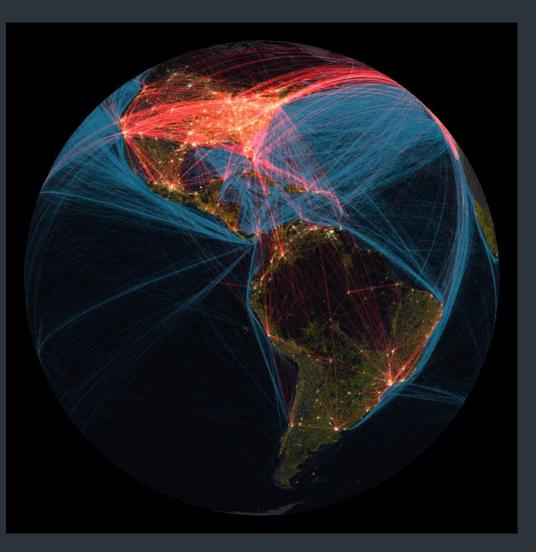

# **Convection Connections**

How convection shapes our world from storms and currents to planets and stars.

# Convection

Warming Expanding Rising Cooling Contracting Sinking

#### Air

- Clouds Real Time
- Precipitation Real Time
- Ocean Surface Winds
- Atmospheric Chemistry
- Hurricane Tracks



#### Water

- Sea Surface Currents
- Sea Surface Temperatures
- Ocean Circulation Conveyor Belts
- ARGO (Buoy Surface Animation)
- Marine Debris



## Land

- Plate Movements
- Earthquakes Real Time
- Volcano Locations



# People

- Air Traffic
- Human Transportation



## Space

- Sun
- Venus
- Jupiter
- Saturn
- Uranus
- Neptune
- Europa
- Enceladus
- Io



#### Volcanism & Convection