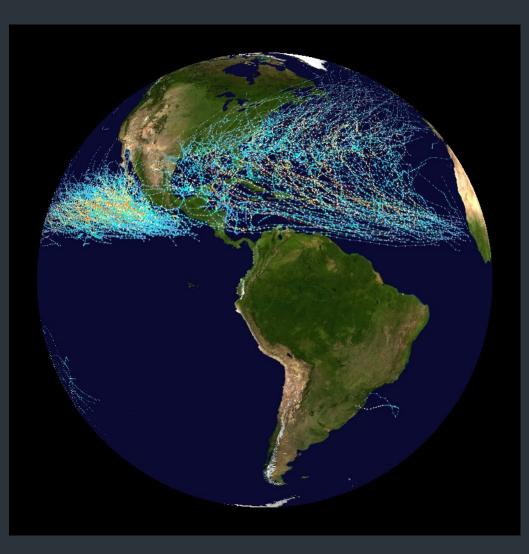

#### Air

- Clouds Real Time
- Precipitation Real Time
- Ocean Surface Winds
- Atmospheric Chemistry
- Hurricane Tracks